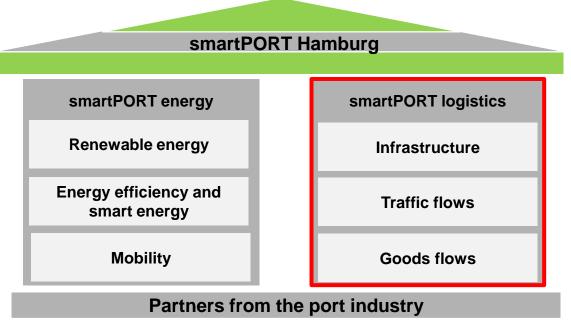

## smartPORT logistics – Showcase for environmental technologies

## Energy transition in the Port of Hamburg: Showcase for environmental technologies